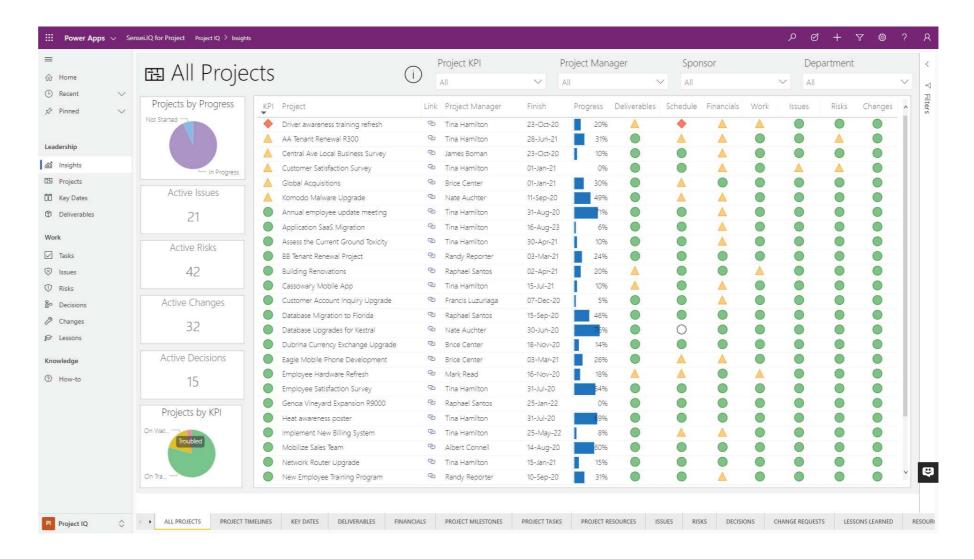

# BUSINESS INSIGHTS & DECISION SUPPORT

Monitor work and exceptions across portfolios, programs and projects. **Track investment alignment** and **performance**.

#### **SEE THE FOREST AND THE TREES!**

Make more **informed decisions** with meaningful insights into projects, programs and resources across portfolios.