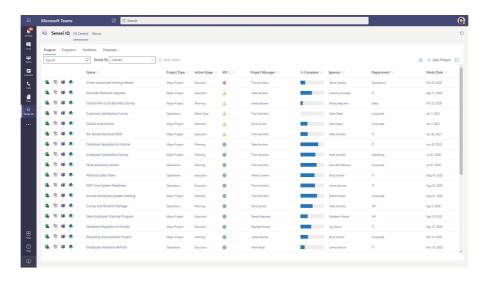

#### PERSONAL PRODUCTIVITY

Provide **visibility** into all work for teams and individuals in the organization across tools and systems. **Prioritize work** and **improve productivity**.

# COLLABORATIVE WORK MANAGEMENT

**Empower teams** to collaborate effectively across projects and daily work. Manage documents and artifacts; **communicate** in real-time, all in one place.