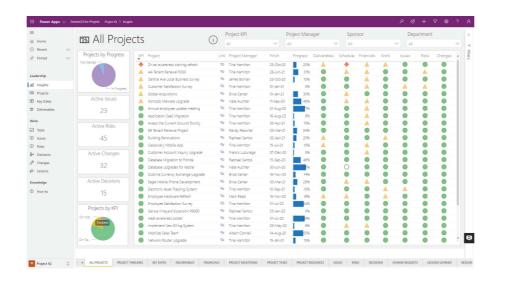

# PORTFOLIO, PROGRAM & PROJECT LEADERSHIP

**Prioritize** and **deliver** on organizational objectives through **proactive leadership** of projects, programs and portfolios. Empower the team and **build stakeholder trust**.

#### **MANAGE LIKE A PRO!**

**Deliver** on organizational objectives through prioritizing and connecting projects, programs and portfolios.