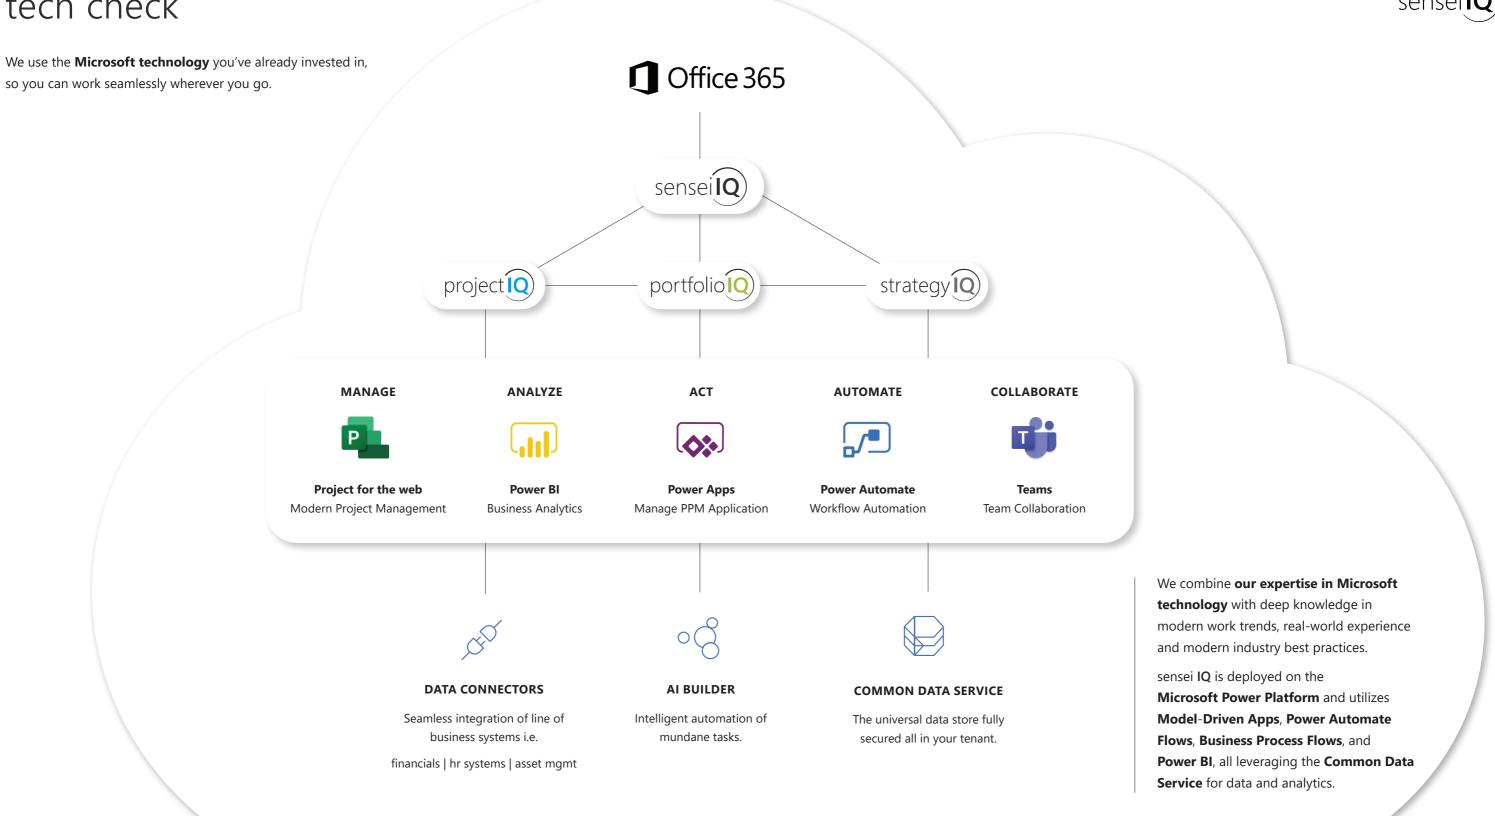

### tech check

# We use the Microsoft technology you've already invested in

We combine our expertise in Microsoft technology with deep knowledge in modern work trends, real-world experience and modern industry best practices.

Microsoft

Gold Cloud Productivity
Gold Project and Portfolio Management
Gold Collaboration and Content
Silver Small and Midmarket Cloud Solutions
Silver Datacenter
Silver Cloud Platform
Silver Data Analytics