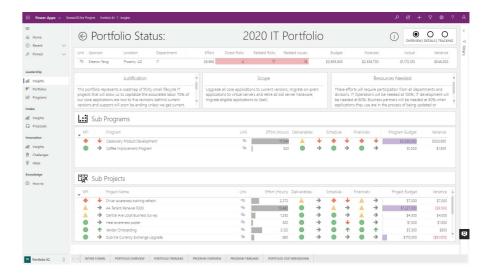

# BUSINESS INSIGHTS & DECISION SUPPORT

Monitor work and exceptions across portfolios, programs and projects. **Track investment alignment** and **performance**.

#### **SEE THE FOREST AND THE TREES!**

Make more **informed decisions** with meaningful insights into projects, programs and resources across portfolios.