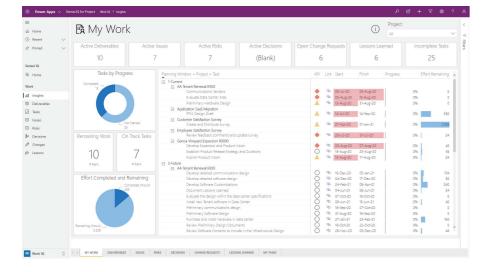

#### PERSONAL PRODUCTIVITY

Provide **visibility** into all work for teams and individuals in the organization across tools and systems. **Prioritize work** and **improve productivity**.

#### **TICK EVERY BOX!**

**Save time** by staying on top of your growing task list by viewing, actioning and tracking your work/actions across all your projects.