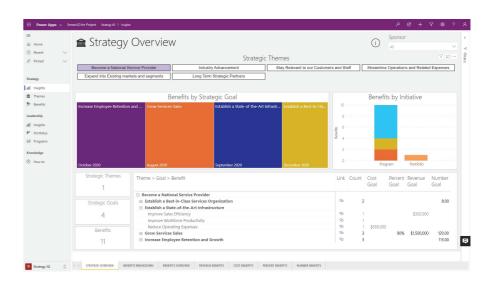

# STRATEGIC PLANNING & BENEFITS REALIZATION

Prioritize projects and align investments with organizational strategy to **optimize outcomes** and **realize benefits**.

#### **BRING STRATEGY TO LIFE.**

**Align investments** with strategy and ensure delivery hits the mark and benefits are clearly realized.